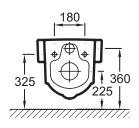

## **Technical drawing**

Product Specification: Wall-hung WC pan  $55 \times 38 \text{ cm}$ . DA102K. Collection: TERRACE. Dimensions:  $55 \times 38$ . Weight: 26.8 kg. Material: Ceramic. Installation: Wall-hung. Hole configuration: Fixing centre: 180 mm. Concealed fixings supplied. Water-saving 2.6/4 L dual flush or standard 3/6 L dual flush. Order toilet seat E4900 separately. Closed glaed rim.