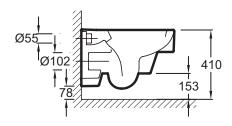

## **Technical drawing**

Product Specification: Wall-hung WC pan  $55 \times 38 \text{ cm}$ . DA102K. Collection: TERRACE. Dimensions:  $55 \times 38$ . Weight: 26.8 kg. Material: Ceramic. Installation: Wall-hung. Hole configuration: Fixing centre: 180 mm. Concealed fixings supplied. Water-saving 2.6/4 L dual flush or standard 3/6 L dual flush. Order toilet seat E4900 separately. Closed glaed rim.