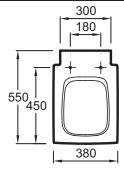

## **Technical drawing**

Product Specification: Wall-hung WC pan  $55 \times 38 \text{ cm}$ . DA102K. Collection: TERRACE. Dimensions:  $55 \times 38$ . Weight: 26.8 kg. Material: Ceramic. Installation: Wall-hung. Hole configuration: Fixing centre: 180 mm. Concealed fixings supplied. Water-saving 2.6/4 L dual flush or standard 3/6 L dual flush. Order toilet seat E4900 separately. Closed glaed rim.