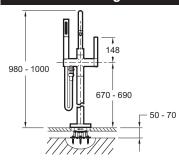

## **Technical drawing**

Product Specification: Bath mixer. 994D. Collection: STILLNESS. Weight: 11.7 kg. Installation: Floor-mount. Flow rate: 23 l/min, handshower 9 l/min. Flow rate: 23 l/min. handshower 9 l/min. Shift Ellipse handshower. Floor mount. Anti--scale aerator. Sequential ceramic disc cartridge. Discreetly-positioned automatic diverter.