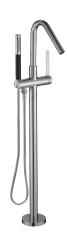

**Bath mixer** 

994D

**Collection: STILLNESS** 

Finish\*:

Main features:

## **Features**

- Weight: 11.7 kg
- Flow rate: 23 I/min, handshower 9 I/min
- Shift Ellipse handshower
- Anti--scale aerator
- Discreetly-positioned automatic diverter

- Installation: Floor-mount
- Flow rate: 23 I/min. handshower 9 I/min
- Floor mount
- Sequential ceramic disc cartridge