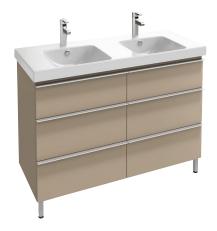

# Base unit 117 cm

99381K

Collection: REACH Finish\*: ievee for every even with the formation of the forward o

#### **Features**

- Dimensions: 117 x 48.5 x 74 cm
- Material: Solid color decor or wood decor

#### **Required products**

• 18570W: 1-hole double basin vanity top 120 cm

- Weight: 62 kg
- Installation: Raised