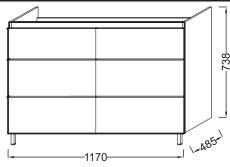

## **Technical drawing**

Product Specification: Base unit 117 cm. 99381K. Collection: REACH. Dimensions: 117 x 48.5 x 74 cm. Weight: 62 kg. Material: Solid color decor or wood decor. Installation: Raised.

#### **Features**

- Dimensions: 117 x 48.5 x 74 cm
- Material: Solid color decor or wood decor