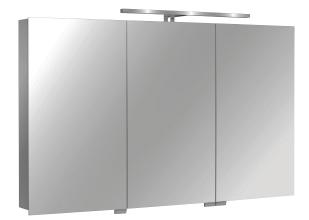

## Premium aluminium mirrored cabinet 120 cm

# 98942D

Collection: NO COLLECTION

Finish\*:

ALM - Aluminium

Main features:

#### **Features**

- Dimensions: 120 x 15 x 70 cm
- Material: Aluminium
- 3 reversible mirrored doors
- 2 outlets. 1 infrared switch
- · Aluminium carcass with mirrored sides