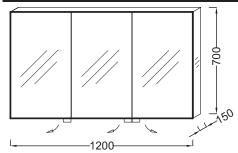

## **Technical drawing**

- Weight: 42 kg
- Installation: Wall-mount
- Removable glass shelves
- Drawers with aluminium interiors
- Chrome handles

Product Specification: Premium aluminium mirrored cabinet 120 cm. 98942D. Collection: NO COLLECTION. Dimensions: 120 x 15 x 70 cm. Weight: 42 kg. Material: Aluminium. Installation: Wall-mount. 3 reversible mirrored doors. Removable glass shelves. 2 outlets. 1 infrared switch. Drawers with aluminium interiors. Aluminium carcass with mirrored sides. Chrome handles.

#### **Features**

- Dimensions: 120 x 15 x 70 cm
- Material: Aluminium
- 3 reversible mirrored doors
- 2 outlets. 1 infrared switch
- · Aluminium carcass with mirrored sides