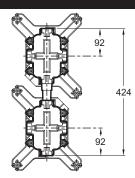

## **Technical drawing**

Product Specification: Box connector to align 2 superposed boxes. 98788D. Collection: MODULO. Installation: Built-in. Install to connect two Modulo universal boxes 98699D-NF. Easier alignment of two boxes. perfect esthetics. Better seal between the two boxes.