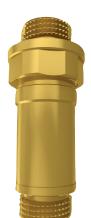

# Box connector to align 2 superposed boxes

98788D

Collection: MODULO

### **Features**

- Installation: Built-in
- Easier alignment of two boxes. perfect esthetics

- Install to connect two Modulo universal boxes 98699D-NF
- Better seal between the two boxes