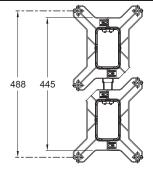

## **Technical drawing**

Product Specification: Box connector to align 2 superposed boxes. 98788D. Collection: MODULO. Installation: Built-in. Install to connect two Modulo universal boxes 98699D-NF. Easier alignment of two boxes. perfect esthetics. Better seal between the two boxes.