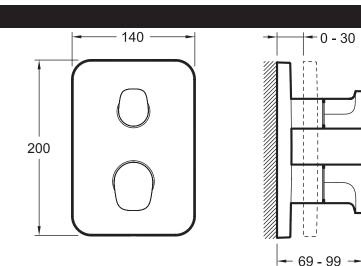

## **Technical drawing**

Product Specification: Hybrid trim for built-in bath/shower mixer. 98730D. Collection: MODULO. Installation: Wall-mount. Incl. thermostatic and flow-control valve. Instantaneous water heater suitable. Filter and non-return valves. DVGW NW-6512CP0430.