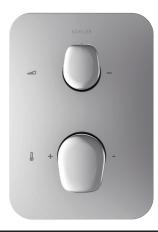

## Hybrid trim for built-in bath/shower mixer

98730D

#### **Consumer benefits**

- Equipped with an evacuation system to avoid condensation inside Modulo box
- Ergonomic handles for easy grip
- Diverter on flow-control handle
- Maximum temperature 50°C

#### **Features**

- Installation: Wall-mount
- Instantaneous water heater suitable
- DVGW NW-6512CP0430