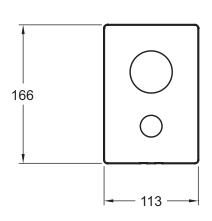

# **Required products**

• 98699D: Universal concealed box

# **Technical drawing**

Product Specification: Trim and lever for built-in bath-shower mixer. 98723D. Collection: STANCE. Installation: Wall-mount. Incl. single-lever built-in mixer. Incl. non-return valve. Automatic diverter with locking option. Ceramic disk cartridge. DVGW NW-6512CP0428.