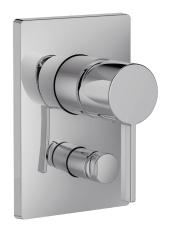

# Trim and lever for built-in bath-shower mixer

98723D

**Collection: STANCE** 

### **Features**

- Installation: Wall-mount
- Incl. non-return valve
- · Ceramic disk cartridge

- Incl. single-lever built-in mixer
- Automatic diverter with locking option
- DVGW NW-6512CP0428