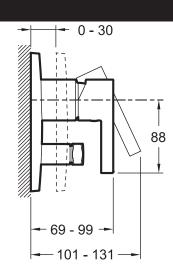

# **Technical drawing**

Product Specification: Trim and lever for built-in bath-shower mixer. 98723D. Collection: STANCE. Installation: Wall-mount. Incl. single-lever built-in mixer. Incl. non-return valve. Automatic diverter with locking option. Ceramic disk cartridge. DVGW NW-6512CP0428.