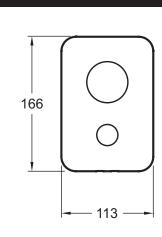

# **Technical drawing**

Product Specification: Trim and lever for built-in bath-shower mixer. 98719D. Collection: CÜFF. Weight: 2.5 kg. Installation: Wall-mount. Normes: ACS (Certificate of Sanitary Compliance): 10 ACC LY 004. Incl. single-lever built-in mixer. Incl. non-return valve. Automatic diverter with locking option. Ceramic disk cartridge. DVGW NW-6512CP0428.