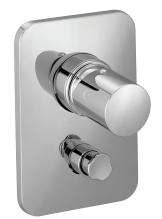

## Trim and lever for built-in bath-shower mixer

98719D

Collection: CÜFF

Finish\*:

### Features

#### • Weight: 2.5 kg

- Normes: ACS (Certificate of Sanitary Compliance): 10 ACC LY 004
- Incl. non-return valve
- Ceramic disk cartridge