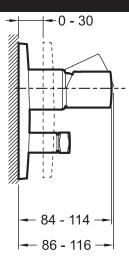

# **Technical drawing**

Product Specification: Trim and lever for built-in bath-shower mixer. 98719D. Collection: CÜFF. Weight: 2.5 kg. Installation: Wall-mount. Normes: ACS (Certificate of Sanitary Compliance): 10 ACC LY 004. Incl. single-lever built-in mixer. Incl. non-return valve. Automatic diverter with locking option. Ceramic disk cartridge. DVGW NW-6512CP0428.

- Installation: Wall-mount
- Incl. single-lever built-in mixer
- Automatic diverter with locking option
- DVGW NW-6512CP0428