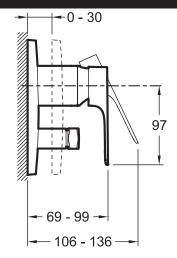

# **Technical drawing**

Product Specification: Trim and lever for built-in bath/shower mixer. 98718D. Collection: ALEO+. Installation: Wall-mount. Mount with Modulo universal box 98699D-NF. Kit composed of built-in body. trim. handle and diverter. Easy-to-install cartridge. thanks to guide notches. Automatic diverter with locking option. Non-return valve.