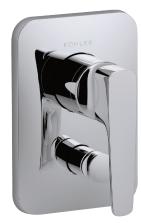

# Trim and lever for built-in bath/shower mixer

98718D

Collection: ALEO+ Finish\*: CP - Polished Chrome Main features:

#### • Installation: Wall-mount

- · Kit composed of built-in body. trim. handle and diverter
- Automatic diverter with locking option