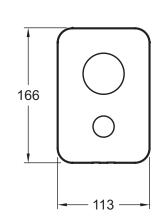

# **Technical drawing**

Product Specification: Trim and lever for built-in bath/shower mixer. 98718D. Collection: ALEO+. Installation: Wall-mount. Mount with Modulo universal box 98699D-NF. Kit composed of built-in body. trim. handle and diverter. Easy-to-install cartridge. thanks to guide notches. Automatic diverter with locking option. Non-return valve.