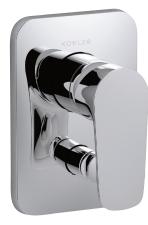

# Trim and lever for built-in bath/shower mixer

98717D

#### CP - Polished Chrome

**Collection:** ALEO

Finish\*: