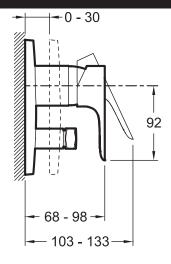

# **Technical drawing**

Product Specification: Trim and lever for built-in bath/shower mixer. 98717D. Collection: ALEO. Installation: Wall-mount. Mount with Modulo universal box 98699D-NF. Kit composed of built-in body. trim. handle and diverter.