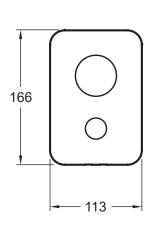

### **Required products**

• 98699D: Universal concealed box

• Mount with Modulo universal box 98699D-NF