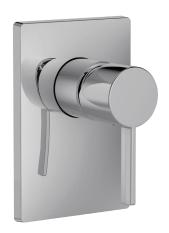

#### Trim and lever for built-in shower mixer

98711D

**Collection: STANCE** 

#### Finish\*:

CP - Polished Chrome

### **Features**

- Weight: 1.9 kg
- Normes: ACS (Certificate of Sanitary Compliance): 10 ACC LY 004
- Incl. non-return valve
- DVGW NW-6512CP0427

- Installation: Wall-mount
- Incl. single-lever built-in mixer
- Ceramic disk cartridge