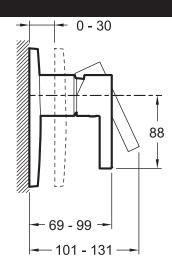

# **Technical drawing**

Product Specification: Trim and lever for built-in shower mixer. 98711D. Collection: STANCE. Weight: 1.9 kg. Installation: Wall-mount. Normes: ACS (Certificate of Sanitary Compliance): 10 ACC LY 004. Incl. single-lever built-in mixer. Incl. non-return valve. Ceramic disk cartridge. DVGW NW-6512CP0427.