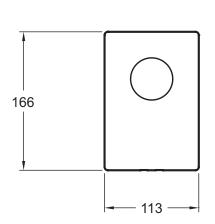

# **Technical drawing**

Product Specification: Trim and lever for built-in shower mixer. 98711D. Collection: STANCE. Weight: 1.9 kg. Installation: Wall-mount. Normes: ACS (Certificate of Sanitary Compliance): 10 ACC LY 004. Incl. single-lever built-in mixer. Incl. non-return valve. Ceramic disk cartridge. DVGW NW-6512CP0427.