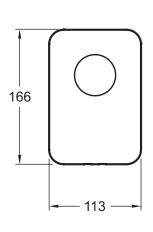

### Required products

• 98699D: Universal concealed box

# Technical drawing

Product Specification: Trim and lever for built-in shower mixer. 98707D. Collection: CÜFF. Weight: 1.9 kg. Installation: Wall-mount. Normes: ACS (Certificate of Sanitary Compliance):10 ACC LY 004. Incl. single-lever built-in mixer. Incl. non-return valve. Ceramic disk cartridge. DVGW NW-6512CP0427.