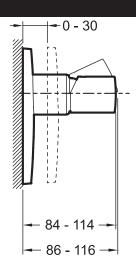

# Technical drawing

Product Specification: Trim and lever for built-in shower mixer. 98707D. Collection: CÜFF. Weight: 1.9 kg. Installation: Wall-mount. Normes: ACS (Certificate of Sanitary Compliance):10 ACC LY 004. Incl. single-lever built-in mixer. Incl. non-return valve. Ceramic disk cartridge. DVGW NW-6512CP0427.