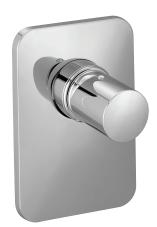

### Trim and lever for built-in shower mixer

98707D

Collection: CÜFF

#### Finish\*:

CP - Polished Chrome

## **Features**

- Weight: 1.9 kg
- Normes: ACS (Certificate of Sanitary Compliance):10 ACC LY 004
- Incl. non-return valve
- DVGW NW-6512CP0427

- Installation: Wall-mount
- Incl. single-lever built-in mixer
- Ceramic disk cartridge