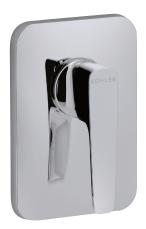

#### Trim and lever for built-in shower mixer

98706D

Collection: ALEO+

#### Finish\*:

CP - Polished Chrome

## **Features**

- Installation: Wall-mount
- Kit composed of built-in body. trim. handle and diverter
- Ceramic disk cartridge

- Mount with Modulo universal box 98699D-NF
- Easy-to-install cartridge. thanks to guide notches