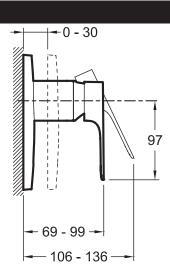

# **Technical drawing**

Product Specification: Trim and lever for built-in shower mixer. 98706D. Collection: ALEO+. Installation: Wall-mount. Mount with Modulo universal box 98699D-NF. Kit composed of built-in body. trim. handle and diverter. Easy-to-install cartridge. thanks to guide notches. Ceramic disk cartridge.