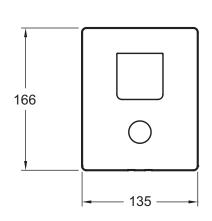

# **Technical drawing**

Product Specification: Trim and lever for built-in bath/shower mixer. 98633D. Collection: MODULO. Weight: 2.9 kg. Installation: Wall-mount. Normes: ACS (Certificate of Sanitary Compliance): 10 ACC LY 004. Incl. single-lever built-in mixer. Incl. non-return valve. Ceramic disk cartridge. DVGW NW-6512CP0428.