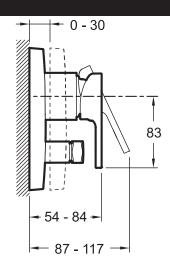

# **Technical drawing**

Product Specification: Trim and lever for built-in bath/shower mixer. 98633D. Collection: MODULO. Weight: 2.9 kg. Installation: Wall-mount. Normes: ACS (Certificate of Sanitary Compliance): 10 ACC LY 004. Incl. single-lever built-in mixer. Incl. non-return valve. Ceramic disk cartridge. DVGW NW-6512CP0428.