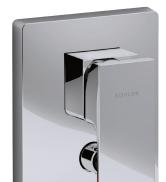

# Trim and lever for built-in bath/shower mixer

98633D

Collection: MODULO

#### Finish\*:

CP - Polished Chrome

# **Consumer benefits**

- Equipped with an evacuation system to avoid condensation inside Modulo box
- STRAYT ergonomic handle for easy grip