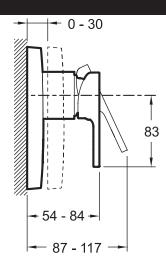

# **Technical drawing**

Product Specification: Trim and lever for built-in shower mixer. 98632D. Collection: MODULO. Weight: 2.1 kg. Installation: Wall-mount. Normes: ACS (Certificate of Sanitary Compliance): 10 ACC LY 004. Incl. single-lever built-in mixer. Incl. non-return valve. Ceramic disk cartridge. DVGW NW-6512CP0427.