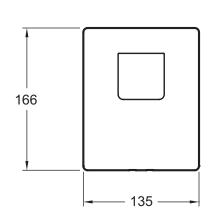

# **Technical drawing**

Product Specification: Trim and lever for built-in shower mixer. 98632D. Collection: MODULO. Weight: 2.1 kg. Installation: Wall-mount. Normes: ACS (Certificate of Sanitary Compliance): 10 ACC LY 004. Incl. single-lever built-in mixer. Incl. non-return valve. Ceramic disk cartridge. DVGW NW-6512CP0427.