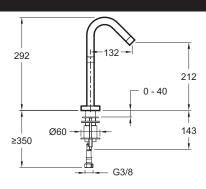

## **Technical drawing**

Product Specification: Tall single-lever washbasin mixer. 985D-4. Collection: STILLNESS. Weight: 2 kg. Installation: 1 hole. Flow rate: 6 l/min. Connection: With supply hoses. Mechanism: Sequential cartridge. Steamlined element. pure design and industrial integrity lend aesthetic functionality to minimal spaces. Anti-scale system. No lift rod.