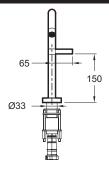

## **Technical drawing**

Product Specification: Tall single-lever washbasin mixer. 985D-4. Collection: STILLNESS. Weight: 2 kg. Installation: 1 hole. Flow rate: 6 l/min. Connection: With supply hoses. Mechanism: Sequential cartridge. Steamlined element. pure design and industrial integrity lend aesthetic functionality to minimal spaces. Anti-scale system. No lift rod.