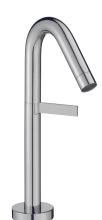

# Tall single-lever washbasin mixer

985D-4

**Collection: STILLNESS** 

Finish\*:

CP - Polished Chrome

## **Features**

• Weight: 2 kg

• Flow rate: 6 I/min

• Mechanism: Sequential cartridge

• Anti-scale system

• Installation: 1 hole

• Connection: With supply hoses

• Steamlined element. pure design and industrial integrity lend aesthetic functionality to minimal spaces