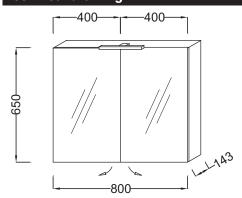

# **Technical drawing**

Product Specification: Mirrored cabinet 80 cm. 98437D. Collection: NO COLLECTION. Dimensions: 80 x 14 x 65 cm. Weight: 20.7 kg. Material: Solid color decor or wood decor. Installation: Wall-mount. Power: 230 V, 4 x 1 W, class II, IP24, energy efficiency class A++. 2 reversible slow-close mirror doors. 2 glass shelves per compartment. 1 magnet bar. Socket. Infrared sensor switch located below the mirrored cabinet. LED lighting: 230 V, 4 x 1 W, class II, IP24, energy efficiency class A++. Note: the infrared sensor switch requires a gap of at least 15 cm between itself and the tile or other object.