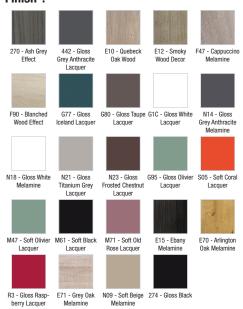

# **NO COLLECTION**

### Mirrored cabinet 80 cm

98437D



**Collection:** NO COLLECTION

#### Finish\*:



### **Main features:**









# **Features**

- Dimensions: 80 x 14 x 65 cm
- Material: Solid color decor or wood decor
- Power: 230 V, 4 x 1 W, class II, IP24, energy efficiency class A++
- 2 glass shelves per compartment
- Socket
- LED lighting: 230 V, 4 x 1 W, class II, IP24, energy efficiency class A++

- Weight: 20.7 kg
- Installation: Wall-mount
- 2 reversible slow-close mirror doors
- 1 magnet bar
- Infrared sensor switch located below the mirrored cabinet
- Note: the infrared sensor switch requires a gap of at least 15 cm between itself and the tile or other object

# **Technical drawing**



Product Specification: Mirrored cabinet 80 cm. 98437D. Collection: NO COLLECTION. Dimensions: 80 x 14 x 65 cm. Weight: 20.7 kg. Material: Solid color decor or wood decor. Installation: Wal