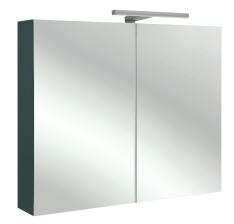

### Mirrored cabinet 80 cm

98437D

**Collection:** NO COLLECTION

# **Features**

- Dimensions: 80 x 14 x 65 cm
- Material: Solid color decor or wood decor
- Power: 230 V, 4 x 1 W, class II, IP24, energy efficiency class A++
- 2 glass shelves per compartment
- Socket
- LED lighting: 230 V, 4 x 1 W, class II, IP24, energy efficiency class A++

- Weight: 20.7 kg
- Installation: Wall-mount
- 2 reversible slow-close mirror doors
- 1 magnet bar
- Infrared sensor switch located below the mirrored cabinet
- Note: the infrared sensor switch requires a gap of at least 15 cm between itself and the tile or other object