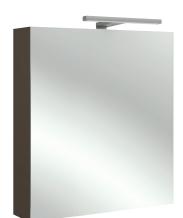

## Mirrored cabinet 60 cm, right hinges

## **Features**

- Dimensions: 60 x 14 x 65 cm
- Material: Solid color decor or wood decor
- Power: 230 V, 4 x 1 W, class II, IP24, energy efficiency class A++
- 2 glass shelves
- Socket
- LED lighting: 230 V, 4 x 1 W, class II, IP24, energy efficiency class A++

- Weight: 16 kg
- Installation: Wall-mount
- 1 reversible slow-close mirror door
- 1 magnet bar
- Infrared sensor switch located below the mirrored cabinet
- Note: the infrared sensor switch requires a gap of at least 15 cm between itself and the tile or other object