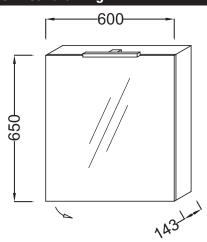

## **Features**

- Dimensions: 60 x 14 x 65 cm
- Material: Solid color decor or wood decor
- Power: 230 V, 4 x 1 W, class II, IP24, energy efficiency class A++
- 2 glass shelves
- Socket
- LED lighting: 230 V, 4 x 1 W, class II, IP24, energy efficiency class A++

- Weight: 16 kg
- Installation: Wall-mount
- 1 reversible slow-close mirror door
- 1 magnet bar
- Infrared sensor switch located below the mirrored cabinet
- Note: the infrared sensor switch requires a gap of at least 15 cm between itself and the tile or other object

## **Technical drawing**

Product Specification: Mirrored cabinet 60 cm, right hinges. 98436RD. Collection: NO COLLECTION. Dimensions: 60 x 14 x 65 cm. Weight: 16 kg. Material: Solid color decor or wood decor. Installation: Wall-mount. Power: 230 V, 4 x 1 W, class II, IP24, energy efficiency class A++. 1 reversible slow-close mirror door. 2 glass shelves. 1 magnet bar. Socket. Infrared sensor switch located below the mirrored cabinet. LED lighting: 230 V, 4 x 1 W, class II, IP24, energy efficiency class A++. Note: the infrared sensor switch requires a gap of at least 15 cm between itself and the tile or other object.