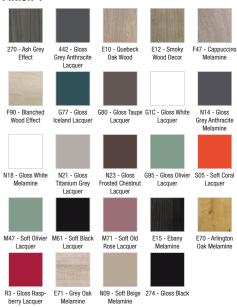

## Mirrored cabinet 60 cm, right hinges

# 98436RD



**Collection:** NO COLLECTION

#### Finish\*:



#### **Main features:**









## **Features**

- Dimensions: 60 x 14 x 65 cm
- Material: Solid color decor or wood decor
- Power: 230 V, 4 x 1 W, class II, IP24, energy efficiency class A++
- 2 glass shelves
- Socket
- LED lighting: 230 V, 4 x 1 W, class II, IP24, energy efficiency class A++

- Weight: 16 kg
- Installation: Wall-mount
- 1 reversible slow-close mirror door
- 1 magnet bar
- Infrared sensor switch located below the mirrored cabinet
- Note: the infrared sensor switch requires a gap of at least 15 cm between itself and the tile or other object

## **Technical drawing**



Product Specification: Mirrored cabinet 60 cm, right hinges. 98436RD. Collection: NO COLLECTION. Dimensions: 60 x 14 x 65 cm. Weight: 16 kg. Material: Solid color decor or wood decor. Installation: Wall-m