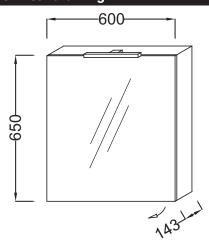

## **Technical drawing**

Product Specification: Mirrored cabinet 60 cm, left hinges. 98436LD. Collection: NO COLLECTION. Dimensions: 60 x 14 x 65 cm. Weight: 16 kg. Material: Solid color decor or wood decor. Installation: Wall-mount. Power: 230 V, 4 x 1 W, class II, IP24, energy efficiency class A++. 1 reversible slow-close mirror door. 2 glass shelves. 1 magnet bar. Socket. Infrared sensor switch located below the mirrored cabinet. LED lighting: 230 V, 4 x 1 W, class II, IP24, energy efficiency class A++. Note: the infrared sensor switch requires a gap of at least 15 cm between itself and the tile or other object.