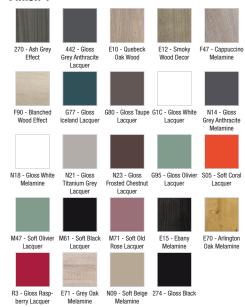

# Mirrored cabinet 60 cm, left hinges

98436LD

**Collection:** NO COLLECTION

### Finish\*:



#### **Main features:**









## **Features**

- Dimensions: 60 x 14 x 65 cm
- Material: Solid color decor or wood decor
- Power: 230 V, 4 x 1 W, class II, IP24, energy efficiency class A++
- 2 glass shelves
- Socket
- LED lighting: 230 V, 4 x 1 W, class II, IP24, energy efficiency class A++

- Weight: 16 kg
- Installation: Wall-mount
- 1 reversible slow-close mirror door
- 1 magnet bar
- Infrared sensor switch located below the mirrored cabinet
- Note: the infrared sensor switch requires a gap of at least 15 cm between itself and the tile or other object

## **Technical drawing**



Product Specification: Mirrored cabinet 60 cm, left hinges. 98436LD. Collection: NO COLLECTION. Dimensions: 60 x 14 x 65 cm. Weight: 16 kg. Material: Solid color decor or wood decor. Installation: Wall-mo