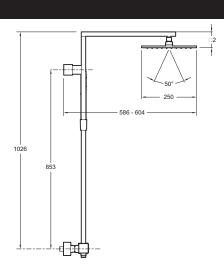

### **Features**

• Dimensions: 25 x 25 cm

• Installation: Wall-mount

• FLOW RATE: Showerhead 13 I/min, handshower 9.5 I/min

• Weight: 11.7 kg

• Shift Square 2-sprays handshower

# Technical drawing

Product Specification: Thermostatic shower column. 98321D. Collection: STRAYT. Dimensions: 25 x 25 cm. Weight: 11.7 kg. Installation: Wall-mount. Shift Square 2-sprays handshower. FLOW RATE: Shower-FLOW RATE: S head 13 I/min, handshower 9.5 I/min.