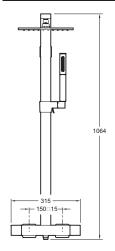

# Technical drawing

Product Specification: Thermostatic shower column. 98321D. Collection: STRAYT. Dimensions: 25 x 25 cm. Weight: 11.7 kg. Installation: Wall-mount. Shift Square 2-sprays handshower. FLOW RATE: Shower-FLOW RATE: S head 13 I/min, handshower 9.5 I/min.