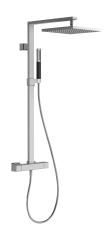

### Thermostatic shower column

98321D

**Collection: STRAYT** 

### **Features**

• Dimensions: 25 x 25 cm

• Installation: Wall-mount

• FLOW RATE: Showerhead 13 I/min, handshower 9.5 I/min

• Weight: 11.7 kg

• Shift Square 2-sprays handshower