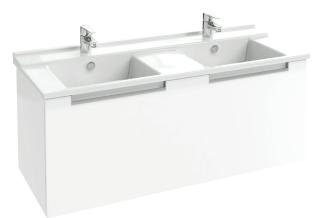

# Vanity top base unit, 117 cm 98253K

**Collection: STRUKTURA** 

#### **Features**

- Dimensions: 117 x 46.5 x 46.5 cm
- Material: Solid color decor or wood decor
- · Ergonomic and functionality with warm. restrained elegance

## • Weight: 38 kg

- Installation: Wall-hung
- 1 slow-close drawer

Product Specification: Vanity top base unit, 117 cm. 98253K. Collection: STRUKTURA. Dimensions: 117 x 46.5 x 46.5 cm. Weight: 38 kg. Material: Solid color decor or wood decor. Installation: Wall-hung. Ergonomic and functionality with warm. restrained elegance. 1 slow-close drawer.