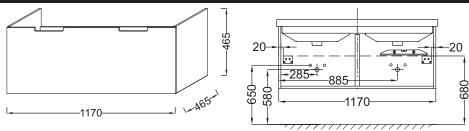

### **Technical drawing**

#### **Features**

- Dimensions: 117 x 46.5 x 46.5 cm
- Material: Solid color decor or wood decor
- · Ergonomic and functionality with warm. restrained elegance

## • Weight: 38 kg

- Installation: Wall-hung
- 1 slow-close drawer

Product Specification: Vanity top base unit, 117 cm. 98253K. Collection: STRUKTURA. Dimensions: 117 x 46.5 x 46.5 cm. Weight: 38 kg. Material: Solid color decor or wood decor. Installation: Wall-hung. Ergonomic and functionality with warm. restrained elegance. 1 slow-close drawer.