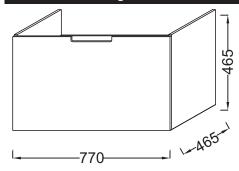

## **Technical drawing**

Product Specification: Vanity top base unit, 77 cm. 98251K. Collection: STRUKTURA. Dimensions: 77 x 46.5 x 46.5 cm. Weight: 24 kg. Material: Solid color decor or wood decor. Installation: Wall-hung. Ergonomic and functionality with warm. restrained elegance. 1 slow-close drawer.