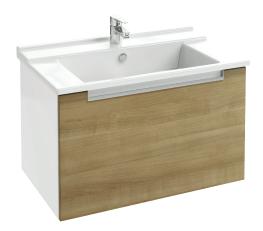

## **STRUKTURA**

Vanity top base unit, 77 cm

98251K

**Collection: STRUKTURA** 

## **Features**

- Dimensions: 77 x 46.5 x 46.5 cm
- Material: Solid color decor or wood decor
- · Ergonomic and functionality with warm. restrained elegance

- Weight: 24 kg
- Installation: Wall-hung
- 1 slow-close drawer