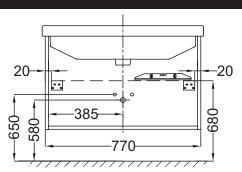

## **Technical drawing**

Product Specification: Vanity top base unit, 77 cm. 98251K. Collection: STRUKTURA. Dimensions: 77 x 46.5 x 46.5 cm. Weight: 24 kg. Material: Solid color decor or wood decor. Installation: Wall-hung. Ergonomic and functionality with warm. restrained elegance. 1 slow-close drawer.