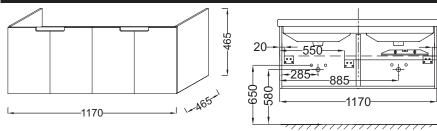

#### **Technical drawing**

### • Weight: 28 kg

• Installation: Wall-hung

20

-640-680

• 4 slow-close doors

Product Specification: Vanity top base unit, 117 cm. 98249K. Collection: STRUKTURA. Dimensions: 117 x 46.5 x 46.5 cm. Weight: 28 kg. Material: Solid color decor or wood decor. Installation: Wall-hung. Ergonomic and functionality with warm. restrained elegance. 4 slow-close doors.