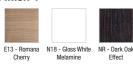

#### **Features**

- Dimensions: 117 x 46.5 x 46.5 cm
- Material: Solid color decor or wood decor
- · Ergonomic and functionality with warm. restrained elegance

### • Weight: 28 kg

• Installation: Wall-hung

20

-640-680

• 4 slow-close doors

Product Specification: Vanity top base unit, 117 cm. 98249K. Collection: STRUKTURA. Dimensions: 117 x 46.5 x 46.5 cm. Weight: 28 kg. Material: Solid color decor or wood decor. Installation: Wall-hung. Ergonomic and functionality with warm. restrained elegance. 4 slow-close doors.