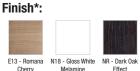

#### **Features**

- Dimensions: 117 x 46.5 x 46.5 cm
- Material: Solid color decor or wood decor
- · Ergonomic and functionality with warm. restrained elegance

### • Weight: 28 kg

• Installation: Wall-hung

20

-640-680

• 4 slow-close doors

Product Specification: Vanity top base unit, 117 cm. 98249K. Collection: STRUKTURA. Dimensions: 117 x 46.5 x 46.5 cm. Weight: 28 kg. Material: Solid color decor or wood decor. Installation: Wall-hung. Ergonomic and functionality with warm. restrained elegance. 4 slow-close doors.