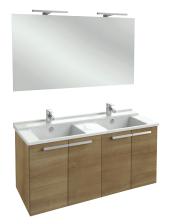

# Vanity top base unit, 117 cm 98249K

**Collection: STRUKTURA** 

#### **Features**

- Dimensions: 117 x 46.5 x 46.5 cm
- Material: Solid color decor or wood decor
- · Ergonomic and functionality with warm. restrained elegance