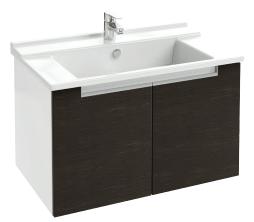

## Vanity top base unit, 77 cm

98247K

**Collection: STRUKTURA** 

## **Features**

- Dimensions: 77 x 46.5 x 46.5 cm
- Material: Solid color decor or wood decor
- · Ergonomic and functionality with warm. restrained elegance

## **Technical drawing**

- Weight: 22 kg
- Installation: Wall-hung
- 2 slow-close doors

Product Specification: Vanity top base unit, 77 cm. 98247K. Collection: STRUKTURA. Dimensions: 77 x 46.5 cm. Weight: 22 kg. Material: Solid color decor or wood decor. Installation: Wall-hung. Ergonomic and functionality with warm. restrained elegance. 2 slow-close doors.