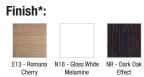

## **Features**

- Dimensions: 77 x 46.5 x 46.5 cm
- Material: Solid color decor or wood decor
- · Ergonomic and functionality with warm. restrained elegance

## **Technical drawing**

- Weight: 22 kg
- Installation: Wall-hung
- 2 slow-close doors

Product Specification: Vanity top base unit, 77 cm. 98247K. Collection: STRUKTURA. Dimensions: 77 x 46.5 cm. Weight: 22 kg. Material: Solid color decor or wood decor. Installation: Wall-hung. Ergonomic and functionality with warm. restrained elegance. 2 slow-close doors.