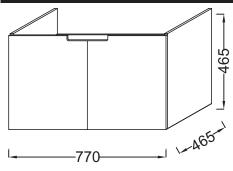

## **Features**

- Dimensions: 77 x 46.5 x 46.5 cm
- Material: Solid color decor or wood decor
- · Ergonomic and functionality with warm. restrained elegance

## **Technical drawing**

- Weight: 22 kg
- Installation: Wall-hung
- 2 slow-close doors

Product Specification: Vanity top base unit, 77 cm. 98247K. Collection: STRUKTURA. Dimensions: 77 x 46.5 cm. Weight: 22 kg. Material: Solid color decor or wood decor. Installation: Wall-hung. Ergonomic and functionality with warm. restrained elegance. 2 slow-close doors.