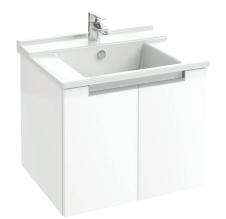

## Vanity top base unit, 57 cm

# 98246K

**Collection:** STRUKTURA

#### **Features**

- Dimensions: 57 x 46.5 x 46.5 cm
- Material: Solid color decor or wood decor
- · Ergonomic and functionality with warm. restrained elegance

### • Weight: 18 kg

- Installation: Wall-hung
- 2 slow-close doors