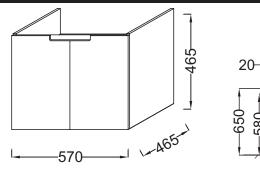

## **Technical drawing**

-20 ... 680 285 580-570

Product Specification: Vanity top base unit, 57 cm. 98246K. Collection: STRUKTURA. Dimensions: 57 x 46.5 x 46.5 cm. Weight: 18 kg. Material: Solid color decor or wood decor. Installation: Wall-hung. Ergonomic and functionality with warm. restrained elegance. 2 slow-close doors.