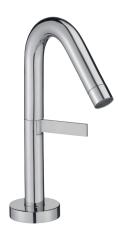

# Single-lever washbasin mixer

979D-4

**Collection: STILLNESS** 

### **Features**

• Weight: 1.9 kg

• Flow rate: 6 I/min

• Mechanism: Sequential cartridge

• Anti-scale system

• Installation: 1 hole

• Connection: With supply hoses

• Steamlined element. pure design and industrial integrity lend aesthetic functionality to minimal spaces