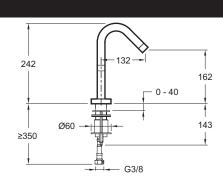

## **Technical drawing**

Product Specification: Single-lever washbasin mixer. 979D-4. Collection: STILLNESS. Weight: 1.9 kg. Installation: 1 hole. Flow rate: 6 l/min. Connection: With supply hoses. Mechanism: Sequential cartridge. Steamlined element. pure design and industrial integrity lend aesthetic functionality to minimal spaces. Anti-scale system. No lift rod.