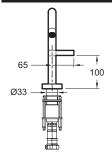

## **Technical drawing**

Product Specification: Single-lever washbasin mixer. 979D-4. Collection: STILLNESS. Weight: 1.9 kg. Installation: 1 hole. Flow rate: 6 l/min. Connection: With supply hoses. Mechanism: Sequential cartridge. Steamlined element. pure design and industrial integrity lend aesthetic functionality to minimal spaces. Anti-scale system. No lift rod.