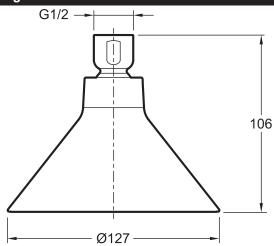

# **Technical drawing**

Product Specification: Showerhead Ø 127 mm + wireless speaker. 9245D. Collection: MOXIE. Dimensions: 106 mm. Weight: 0.7 kg. Ø 127 mm. 60 angle nozzles provide complete coverage. Magnetic speaker syncq with ang Bluetooth device to listen to music under or outside the shower. Easy to clean silicone sprayface. Flow rate: 9.5 l/min.