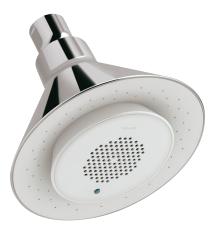

# Showerhead Ø 127 mm + wireless speaker

9245D

**Collection:** MOXIE

## **Features**

- Dimensions: 106 mm
- Ø 127 mm
- Magnetic speaker syncq with ang Bluetooth device to listen to music under or outside the shower
- Flow rate: 9.5 I/min.

- Weight: 0.7 kg
- 60 angle nozzles provide complete coverage
- Easy to clean silicone sprayface