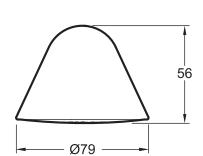

## **Features**

- Dimensions: 106 mm
- Ø 127 mm
- Magnetic speaker syncq with ang Bluetooth device to listen to music under or outside the shower
- Flow rate: 9.5 I/min.

- Weight: 0.7 kg
- 60 angle nozzles provide complete coverage
- Easy to clean silicone sprayface

# **Technical drawing**

Product Specification: Showerhead Ø 127 mm + wireless speaker. 9245D. Collection: MOXIE. Dimensions: 106 mm. Weight: 0.7 kg. Ø 127 mm. 60 angle nozzles provide complete coverage. Magnetic speaker syncq with ang Bluetooth device to listen to music under or outside the shower. Easy to clean silicone sprayface. Flow rate: 9.5 l/min.