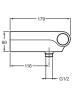

# **Technical drawing**

Product Specification: Thermostatic wall-mount bath/shower mixer. 9113D. Collection: APARU. Weight: 8.1 kg. Installation: Wall-mount. Flow rate: 18 l/min. Flow rate: 18 l/min. Connection: With built-in plate. Hole configuration: 150  $\pm$  15 mm. Maximum temperature 50°C. Safety stop 38°C. Elastomer retractable handles. Diverter on flow control handle. Wide surface area and integral handshower support. Cold body scald protection. Integrated non return valve.