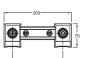

# **Technical drawing**

Product Specification: Thermostatic wall-mount bath/shower mixer. 9113D. Collection: APARU. Weight: 8.1 kg. Installation: Wall-mount. Flow rate: 18 l/min. Flow rate: 18 l/min. Connection: With built-in plate. Hole configuration: 150  $\pm$  15 mm. Maximum temperature 50°C. Safety stop 38°C. Elastomer retractable handles. Diverter on flow control handle. Wide surface area and integral handshower support. Cold body scald protection. Integrated non return valve.