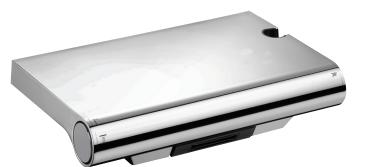

## Thermostatic wall-mount bath/shower mixer

9113D

**Collection:** APARU

#### Main features: