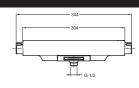

# **Technical drawing**

Product Specification: Thermostatic wall-mount bath/shower mixer. 9113D. Collection: APARU. Weight: 8.1 kg. Installation: Wall-mount. Flow rate: 18 l/min. Flow rate: 18 l/min. Connection: With built-in plate. Hole configuration: 150  $\pm$  15 mm. Maximum temperature 50°C. Safety stop 38°C. Elastomer retractable handles. Diverter on flow control handle. Wide surface area and integral handshower support. Cold body scald protection. Integrated non return valve.