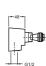

# **Technical drawing**

Product Specification: Thermostatic wall-mount bath/shower mixer. 9113D. Collection: APARU. Weight: 8.1 kg. Installation: Wall-mount. Flow rate: 18 l/min. Flow rate: 18 l/min. Connection: With built-in plate. Hole configuration: 150  $\pm$  15 mm. Maximum temperature 50°C. Safety stop 38°C. Elastomer retractable handles. Diverter on flow control handle. Wide surface area and integral handshower support. Cold body scald protection. Integrated non return valve.