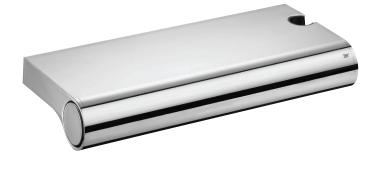

**APARU** 

### Thermostatic wall-mount shower mixer

9112D

# Collection: APARU Finish\*:

#### • Weight: 6.3 kg

- Flow rate: 13 l/min
- Connection: With built-in plate
- Maximum temperature 50°C
- Elastomer retractable handles
- Cold body scald protection