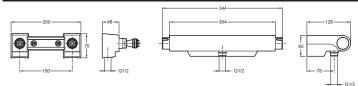

## **Technical drawing**

Product Specification: Thermostatic wall-mount shower mixer. 9112D. Collection: APARU. Weight: 6.3 kg. Installation: Wall-mount. Flow rate: 13 l/min. Flow rate: 13 l/min. Connection: With built-in plate. Hole configuration: 150 ± 15 mm. Maximum temperature 50°C. Safety stop 38°C. Elastomer retractable handles. Wide surface area and integral handshower support. Cold body scald protection. Integrated non return valve.

- Installation: Wall-mountFlow rate: 13 l/min
- Hole configuration: 150 ± 15 mm
- Safety stop 38°C
- Wide surface area and integral handshower support
- Integrated non return valve