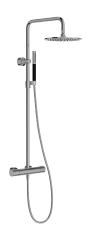

### Thermostatic shower column

8993D

Collection: TOOBI

### **Features**

• Dimensions: Ø 25 cm

• Installation: Wall-mount

• FLOW RATE: showerhead 10l/min., handshower 9.5 l/min

- Weight: 8 kg
- Shift Ellipse handshower 2 sprays