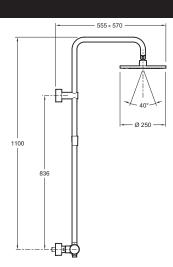

## **Technical drawing**

Product Specification: Thermostatic shower column. 8993D. Collection: TOOBI. Dimensions: Ø 25 cm. Weight: 8 kg. Installation: Wall-mount. Shift Ellipse handshower 2 sprays. FLOW RATE: showerhead 101/ min., handshower 9.5 l/min.