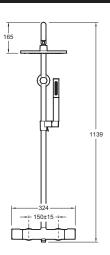

## **Technical drawing**

Product Specification: Thermostatic shower column. 8993D. Collection: TOOBI. Dimensions: Ø 25 cm. Weight: 8 kg. Installation: Wall-mount. Shift Ellipse handshower 2 sprays. FLOW RATE: showerhead 101/ min., handshower 9.5 l/min.