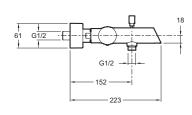

## **Features**

• Weight: 2.6 kg

• Flow rate: 30 I/min

• Connection: With connectors and wall escutcheons

 $\bullet$  Hole configuration: 150  $\pm$  15 mm

• Automatic diverter

• 2 spout inserts (white and green) for personnalization

• Installation: Wall-mount

• Flow rate: 30 I/min

• Mechanism: Ceramic disc cartridge

• Pop art inspiration

• Integrated handshower holder

## **Technical drawing**

Product Specification: Single-lever wall-mount bath/shower mixer. 8963D. Collection: T00Bl. Weight: 2.6 kg. Installation: Wall-mount. Flow rate: 30 l/min. Flow rate: 30 l/min. Connection: With connectors and wall escutcheons. Mechanism: Ceramic disc cartridge. Hole configuration: 150 ± 15 mm. Pop art inspiration. Automatic diverter. Integrated handshower holder. 2 spout inserts (white and green) for personnalization.