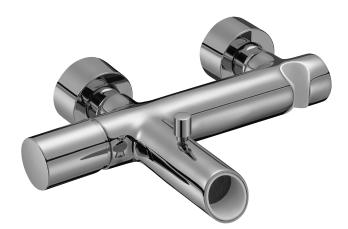

## Single-lever wall-mount bath/shower mixer

8963D

Collection: TOOBI

## **Features**

• Weight: 2.6 kg

• Flow rate: 30 I/min

• Connection: With connectors and wall escutcheons

 $\bullet$  Hole configuration: 150  $\pm$  15 mm

• Automatic diverter

• 2 spout inserts (white and green) for personnalization

• Installation: Wall-mount

• Flow rate: 30 I/min

• Mechanism: Ceramic disc cartridge

• Pop art inspiration

• Integrated handshower holder

## **Technical drawing**

Product Specification: Single-lever wall-mount bath/shower mixer. 8963D. Collection: T00Bl. Weight: 2.6 kg. Installation: Wall-mount. Flow rate: 30 l/min. Flow rate: 30 l/min. Connection: With connectors and wall escutcheons. Mechanism: Ceramic disc cartridge. Hole configuration: 150 ± 15 mm. Pop art inspiration. Automatic diverter. Integrated handshower holder. 2 spout inserts (white and green) for personnalization.