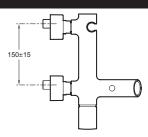

## **Features**

• Weight: 2.6 kg

• Flow rate: 30 I/min

• Connection: With connectors and wall escutcheons

 $\bullet$  Hole configuration: 150  $\pm$  15 mm

• Automatic diverter

• 2 spout inserts (white and green) for personnalization

## **Technical drawing**

Product Specification: Single-lever wall-mount bath/shower mixer. 8963D. Collection: T00Bl. Weight: 2.6 kg. Installation: Wall-mount. Flow rate: 30 l/min. Flow rate: 30 l/min. Connection: With connectors and wall escutcheons. Mechanism: Ceramic disc cartridge. Hole configuration: 150 ± 15 mm. Pop art inspiration. Automatic diverter. Integrated handshower holder. 2 spout inserts (white and green) for personnalization.