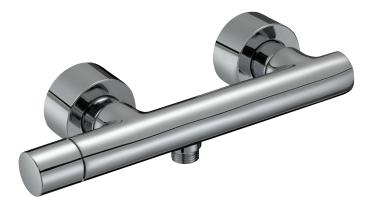

## Single-lever wall-mount shower mixer

8962D

Collection: TOOBI

Main features:

## Features

- Weight: 1.7 kg
- Flow rate: 15 l/min
- Mechanism: Ceramic disc cartridge
- Pop art inspiration

- Installation: Wall-mount
- Connection: With connectors and wall escutcheons
- Hole configuration:  $150 \pm 15 \text{ mm}$