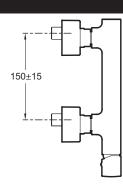

## **Technical drawing**

Product Specification: Single-lever wall-mount shower mixer. 8962D. Collection: TOOBI. Weight: 1.7 kg. Installation: Wall-mount. Flow rate: 15 l/min. Connection: With connectors and wall escutcheons. Mechanism: Ceramic disc cartridge. Hole configuration: 150 ± 15 mm. Pop art inspiration.

- Installation: Wall-mount
- Connection: With connectors and wall escutcheons
- Hole configuration:  $150 \pm 15 \text{ mm}$