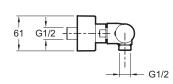

## **Technical drawing**

Product Specification: Single-lever wall-mount shower mixer. 8962D. Collection: TOOBI. Weight: 1.7 kg. Installation: Wall-mount. Flow rate: 15 l/min. Connection: With connectors and wall escutcheons. Mechanism: Ceramic disc cartridge. Hole configuration: 150 ± 15 mm. Pop art inspiration.

- Installation: Wall-mount
- Connection: With connectors and wall escutcheons
- Hole configuration:  $150 \pm 15 \text{ mm}$