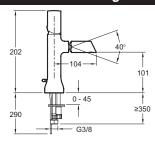

## **Technical drawing**

Product Specification: Single-lever bidet mixer. 8961D. Collection: TOOBI. Weight: 1.7 kg. Installation: 1 hole. Flow rate: 8 l/min. Connection: With supply hoses. Mechanism: Ceramic disc cartridge. Pop art inspiration. Swivelling spout tip. Waste. Flow limited to 8 l/min. 2 spout inserts (white and green) for personnalization.