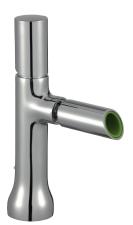

# Single-lever bidet mixer

8961D

Collection: TOOBI

## **Features**

• Weight: 1.7 kg

• Flow rate: 8 I/min

• Mechanism: Ceramic disc cartridge

• Swivelling spout tip

• Flow limited to 8 I/min

• Installation: 1 hole

• Connection: With supply hoses

• Pop art inspiration

Waste

• 2 spout inserts (white and green) for personnalization