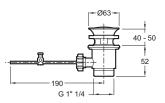

• Pop art inspiration

Waste

• 2 spout inserts (white and green) for personnalization

## **Technical drawing**

Product Specification: Single-lever bidet mixer. 8961D. Collection: TOOBI. Weight: 1.7 kg. Installation: 1 hole. Flow rate: 8 l/min. Connection: With supply hoses. Mechanism: Ceramic disc cartridge. Pop art inspiration. Swivelling spout tip. Waste. Flow limited to 8 l/min. 2 spout inserts (white and green) for personnalization.