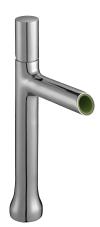

# Tall single-lever washbasin mixer

8960D

Collection: TOOBI

## **Features**

• Weight: 1.6 kg

• Flow rate: 8 I/min

• Connection: With supply hoses

• Pop art inspiration

• Flow limited to 8 I/min

• Installation: 1 hole

• Flow rate: 8 I/min

• Mechanism: Ceramic disc cartridge

No waste

• 2 spout inserts (white and green) for personnalization