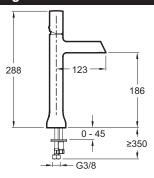

## **Technical drawing**

Product Specification: Tall single-lever washbasin mixer. 8960D. Collection: TOOBI. Weight: 1.6 kg. Installation: 1 hole. Flow rate: 8 l/min. Flow rate: 8 l/min. Connection: With supply hoses. Mechanism: Ceramic disc cartridge. Pop art inspiration. No waste. Flow limited to 8 l/min. 2 spout inserts (white and green) for personnalization.