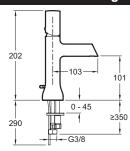

## **Technical drawing**

Product Specification: Single-lever washbasin mixer. 8959D. Collection: TOOBI. Weight: 1.6 kg. Installation: 1 hole. Flow rate: 8 l/min. Connection: With supply hoses. Mechanism: Ceramic disc cartridge. Pop art inspiration. Side lift rod. Waste. Flow limited to 8 l/min. 2 spout inserts (white and green) for personnalization.

### **Features**

• Weight: 1.6 kg

• Flow rate: 8 I/min

• Mechanism: Ceramic disc cartridge

• Side lift rod

• Flow limited to 8 I/min

• Installation: 1 hole

• Connection: With supply hoses