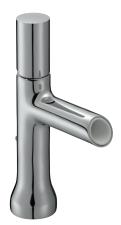

## Single-lever washbasin mixer

8959D

Collection: TOOBI

### **Features**

• Weight: 1.6 kg

• Flow rate: 8 I/min

• Mechanism: Ceramic disc cartridge

• Side lift rod

• Flow limited to 8 I/min

• Installation: 1 hole

• Connection: With supply hoses

• Pop art inspiration

Waste

• 2 spout inserts (white and green) for personnalization