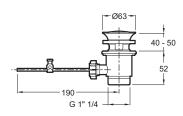

## **Technical drawing**

Product Specification: Single-lever washbasin mixer. 8959D. Collection: TOOBI. Weight: 1.6 kg. Installation: 1 hole. Flow rate: 8 l/min. Connection: With supply hoses. Mechanism: Ceramic disc cartridge. Pop art inspiration. Side lift rod. Waste. Flow limited to 8 l/min. 2 spout inserts (white and green) for personnalization.

• Pop art inspiration

Waste

• 2 spout inserts (white and green) for personnalization