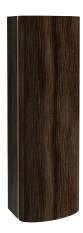

## Tall column, right hinges, 150 cm

# 8422RK

Collection: PRESQU'ÎLE

### **Features**

- Dimensions: 50 x 34 x 150
- Material: Lacquer or wood veneer
- Unique design. elegant finishes. smart storage solutions for a sophisticated bathroom
- Inside storage in the door
- Wall distance 120 mm minimum