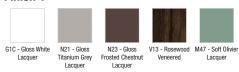

# **PRESQU'ÎLE**

## Tall column, right hinges, 150 cm

# 8422RK



Collection: PRESQU'ÎLE

### Finish\*:



#### Main features:





### **Features**

- Dimensions: 50 x 34 x 150
- Material: Lacquer or wood veneer
- Unique design. elegant finishes. smart storage solutions for a sophisticated bathroom
- Inside storage in the door
- Wall distance 120 mm minimum

- Weight: 40 kg
- Installation: Wall-mount
- 1 slow-close door
- 3 shelves (2 x glass)

## **Optional products**

Presqu'île cabinet

## **Technical drawing**





Product Specification: Tall column, right hinges, 150 cm. 8422RK. Collection: PRESQU'ÎLE. Dimensions: 50 x 34 x 150. Weight: 40 kg. Material: Lacquer or wood veneer. Installation: Wall-mount. Unique design. elegant finishes. smart storage solutions for a sophisticated bathroom. 1 slow-close door. Inside storage in the door. 3 shelves (2 x glass). Wall distance 120 mm minimum.