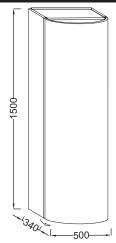

### **Features**

- Dimensions: 50 x 34 x 150
- Material: Lacquer or wood veneer
- Unique design. elegant finishes. smart storage solutions for a sophisticated bathroom
- Inside storage in the door
- Wall distance 120 mm minimum

## **Technical drawing**

Product Specification: Tall column, right hinges, 150 cm. 8422RK. Collection: PRESQU'ÎLE. Dimensions: 50 x 34 x 150. Weight: 40 kg. Material: Lacquer or wood veneer. Installation: Wall-mount. Unique design. elegant finishes. smart storage solutions for a sophisticated bathroom. 1 slow-close door. Inside storage in the door. 3 shelves (2 x glass). Wall distance 120 mm minimum.