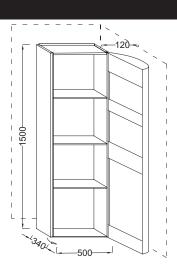

### **Features**

- Dimensions: 50 x 34 x 150
- Material: Lacquer or wood veneer
- Unique design. elegant finishes. smart storage solutions for a sophisticated bathroom
- Inside storage in the door
- Wall distance 120 mm minimum

- Weight: 40 kg
- Installation: Wall-mount
- 1 slow-close door
- 3 shelves (2 x glass)

## **Technical drawing**

Product Specification: Tall column, right hinges, 150 cm. 8422RK. Collection: PRESQU'ÎLE. Dimensions: 50 x 34 x 150. Weight: 40 kg. Material: Lacquer or wood veneer. Installation: Wall-mount. Unique design. elegant finishes. smart storage solutions for a sophisticated bathroom. 1 slow-close door. Inside storage in the door. 3 shelves (2 x glass). Wall distance 120 mm minimum.