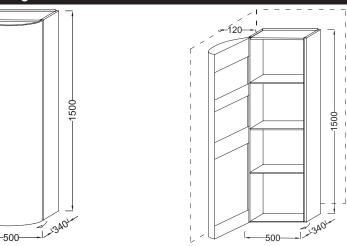

### **Technical drawing**

Ĺ.

#### • Dimensions: 50 x 34 x 150

- Material: Lacquer or wood veneer
- Unique design. elegant finishes. smart storage solutions for a sophisticated bathroom
- Inside storage in the door
- Wall distance 120 mm minimum

# Product Specification: Tall column, left hinges, 150 cm. 8422LK. Collection: PRESQU'ÎLE. Dimensions: 50 x 34 x 150. Weight: 40 kg. Material: Lacquer or wood veneer. Installation: Wall-mount. Unique design. elegant finishes. smart storage solutions for a sophisticated bathroom. 1 slow-close door. Inside storage in the door. 3 shelves (2 x glass). Wall distance 120 mm minimum.