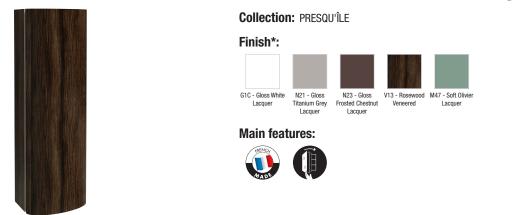

## **PRESQU'ÎLE**

#### • Dimensions: 50 x 34 x 150

- Material: Lacquer or wood veneer
- Unique design. elegant finishes. smart storage solutions for a sophisticated bathroom
- Inside storage in the door
- Wall distance 120 mm minimum

# Product Specification: Tall column, left hinges, 150 cm. 8422LK. Collection: PRESQU'ÎLE. Dimensions: 50 x 34 x 150. Weight: 40 kg. Material: Lacquer or wood veneer. Installation: Wall-mount. Unique design. elegant finishes. smart storage solutions for a sophisticated bathroom. 1 slow-close door. Inside storage in the door. 3 shelves (2 x glass). Wall distance 120 mm minimum.