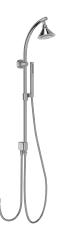

## Shower column Ø127 mm

8078D

Collection: MOXIE Finish\*: CP - Polished Chrome Main features:

## **Features**

- Weight: 5.9 kg
- Flow rate: 9.5 l/min.
- Ø127 mm Showerhead + Wireless Speaker
- Easy to clean silicone sprayface
- Discreetly-positioned diverter
- Smooth. anti-twist metal look hose. 160 cm
- Flow rate: showerhead 9.5 I/ min.. handshower 9.5 I/min.