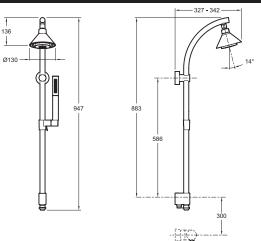

## **Technical drawing**

Product Specification: Shower column Ø127 mm. 8078D. Collection: MOXIE. Weight: 5.9 kg. Installation: Wall-mount. Flow rate: 9.5 l/min.. Height under spout: 947 mm. Ø127 mm Showerhead + Wireless Speaker. 60 angled nozzles provide complete coverage. Easy to clean silicone sprayface. Wireless sound capsule with any Bluetooth device to listen to music under or outside the shower. Discreetly-positioned diverter. Shift Ellipse handshower. Smooth. anti-twist metal look hose. 160 cm. Adjustable. sliding holder. Flow rate: showerhead 9.5 l/min.. handshower 9.5 l/min.

- Installation: Wall-mount
- Height under spout: 947 mm
- 60 angled nozzles provide complete coverage
- Wireless sound capsule with any Bluetooth device to listen to music under or outside the shower
- Shift Ellipse handshower
- Adjustable. sliding holder