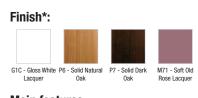

#### • Dimensions: 41 x 34.5 x 96

- Material: Lacquer or solid wood
- Fine materials dark or natural solid oak and a gloss white lacquer for the cabinet front
  create a luxury look
- 1 drawer
- · 2 glass shelves