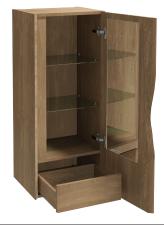

# 8075RK

**Collection:** STILLNESS

#### • Dimensions: 41 x 34.5 x 96

- Material: Lacquer or solid wood
- Fine materials dark or natural solid oak and a gloss white lacquer for the cabinet front
  create a luxury look
- 1 drawer
- · 2 glass shelves

- Weight: 35 kg
- Installation: Wall-mount
- 1 door with slow-close
- 1 mirror