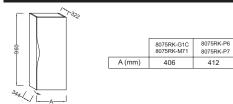

## **Technical drawing**

Product Specification: Tall column, right hinges, 96 cm. 8075RK. Collection: STILLNESS. Dimensions: 41 x 34.5 x 96. Weight: 35 kg. Material: Lacquer or solid wood. Installation: Wall-mount. Fine materials – dark or natural solid oak and a gloss white lacquer for the cabinet front – create a luxury look. 1 door with slow-close. 1 drawer. 1 mirror. 2 glass shelves.