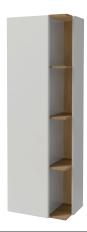

# Tall side unit left hinges, 150 cm

# 8069LK

**Collection: TERRACE** 

#### **Features**

- Dimensions: 50 x 35 x 150
- Material: Lacquer
- 3 fixed natural solid oak shelves
- Vertical glass divider for direct and indirect access

- Weight: 42 kg
- Installation: Wall-mount
- 1 slow-close door