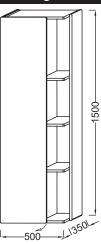

# **Technical drawing**

Product Specification: Tall side unit left hinges, 150 cm. 8069LK. Collection: TERRACE. Dimensions: 50 x 35 x 150. Weight: 42 kg. Material: Lacquer. Installation: Wall-mount. 3 fixed natural solid oak shelves. 1 slow-close door. Vertical glass divider for direct and indirect access.