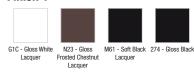

# **TERRACE**

# Tall side unit left hinges, 150 cm

# 8069LK



**Collection: TERRACE** 

#### Finish\*:



#### Main features:





#### **Features**

- Dimensions: 50 x 35 x 150
- Material: Lacquer
- 3 fixed natural solid oak shelves
- Vertical glass divider for direct and indirect access

- Weight: 42 kg
- Installation: Wall-mount
- 1 slow-close door

### Optional products

Terrace vanity tops and base units

# **Technical drawing**



Product Specification: Tall side unit left hinges, 150 cm. 8069LK. Collection: TERRACE. Dimensions: 50 x 35 x 150. Weight: 42 kg. Material: Lacquer. Installation: Wall-mount. 3 fixed natural solid oak shelves. 1 slow-close door. Vertical glass divider for direct and indirect access.