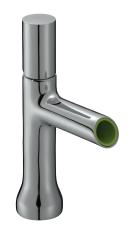

### Tall single-lever washbasin mixer

7329D

Finish\*:

Collection: TOOBI

#### • Weight: 1.3 kg

- Flow rate: 8 l/min
- Connection: With supply hoses
- No drain
- Green. white and black spout inserts