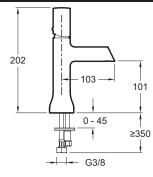

## **Technical drawing**

Product Specification: Tall single-lever washbasin mixer. 7329D. Collection: TOOBI. Weight: 1.3 kg. Installation: 1 hole. Flow rate: 8 l/min. Flow rate: 8 l/min. Connection: With supply hoses. Mechanism: Ceramic disc cartridge. No drain. Ceramic disc cartridge. Green. white and black spout inserts.