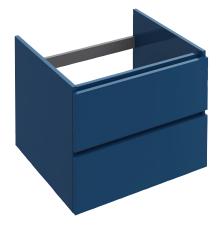

# Base unit, without trap opening, 57 cm

7279K

Collection: PARALLEL

#### **Features**

- Dimensions: 57 x 50 x 44.6 cm
- Material: Solid color decor or wood decor
- Storage solutions to complete your made-to-measure washstation
- · Without trap opening

- Weight: 30 kg
- Installation: Wall-hung
- Base unit with 2 slow-close drawers