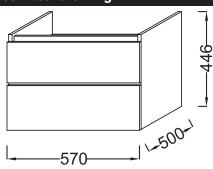

# Base unit, without trap opening, 57 cm

7279K

Collection: PARALLEL

#### **Features**

- Dimensions: 57 x 50 x 44.6 cm
- Material: Solid color decor or wood decor
- Storage solutions to complete your made-to-measure washstation
- · Without trap opening

- Weight: 30 kg
- Installation: Wall-hung
- Base unit with 2 slow-close drawers

## Technical drawing

Product Specification: Base unit, without trap opening, 57 cm. 7279K. Collection: PARALLEL. Dimensions: 57 x 50 x 44.6 cm. Weight: 30 kg. Material: Solid color decor or wood decor. Installation: Wall-hung. Storage solutions to complete your made-to-measure washstation. Base unit with 2 slow-close drawers. Without trap opening.