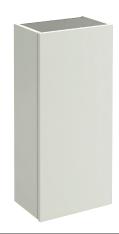

## **PARALLEL**

Half unit, right hand, 65 cm

**7277RK** 

Collection: PARALLEL

### **Features**

- Dimensions: 30 x 19 x 65 cm
- Material: Solid color decor or wood decor
- Storage solutions to complete your made-to-measure washstation
- 2 removable shelves

- Weight: 18 kg
- Installation: Wall-mount
- 1 right-hinged door