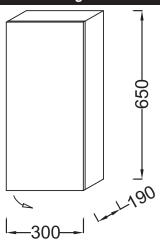

# **Technical drawing**

Product Specification: Half unit, right hand, 65 cm. 7277RK. Collection: PARALLEL. Dimensions: 30 x 19 x 65 cm. Weight: 18 kg. Material: Solid color decor or wood decor. Installation: Wall-mount. Storage solutions to complete your made-to-measure washstation. 1 right-hinged door. 2 removable shelves.