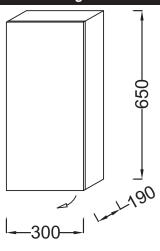

# **Technical drawing**

Product Specification: Half unit, left hand, 65 cm. 7277LK. Collection: PARALLEL. Dimensions: 30 x 19 x 65 cm. Weight: 18 kg. Material: Solid color decor or wood decor. Installation: Wall-mount. Storage solutions to complete your made-to-measure washstation. 1 left-hinged door. 2 removable shelves.