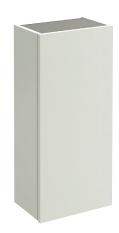

## **PARALLEL**

Half unit, left hand, 65 cm

**7277LK** 

Collection: PARALLEL

## **Features**

- Dimensions: 30 x 19 x 65 cm
- Material: Solid color decor or wood decor
- Storage solutions to complete your made-to-measure washstation
- 2 removable shelves

- Weight: 18 kg
- Installation: Wall-mount
- 1 left-hinged door