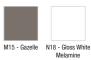

## **PARALLEL**

Half unit, left hand, 65 cm

**7277LK** 



Collection: PARALLEL

#### Finish\*:







E10 - Quebeck Oak Wood

Main features:





## **Features**

- Dimensions: 30 x 19 x 65 cm
- Material: Solid color decor or wood decor
- Storage solutions to complete your made-to-measure washstation
- 2 removable shelves

- Weight: 18 kg
- Installation: Wall-mount
- 1 left-hinged door

## Optional products

Parallel countertops

# **Technical drawing**



Product Specification: Half unit, left hand, 65 cm. 7277LK. Collection: PARALLEL. Dimensions: 30 x 19 x 65 cm. Weight: 18 kg. Material: Solid color decor or wood decor. Installation: Wall-mount. Storage solutions to complete your made-to-measure washstation. 1 left-hinged door. 2 removable shelves.