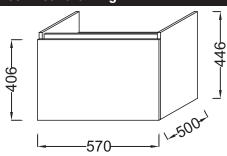

# **Technical drawing**

Product Specification: Base unit, 57 cm. 7276K. Collection: PARALLEL. Dimensions: 57 x 50 x 40.6 cm. Weight: 17 kg. Material: Solid color decor or wood decor. Installation: Wall-hung. Storage solutions to complete your made-to-measure washstation. Base unit with 1 slow-close drawer. With trap opening.