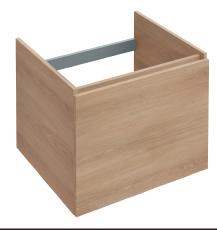

## **PARALLEL**

Base unit, 57 cm

**7276K** 

Collection: PARALLEL

### **Features**

- Dimensions: 57 x 50 x 40.6 cm
- Material: Solid color decor or wood decor
- Storage solutions to complete your made-to-measure washstation
- · With trap opening

- Weight: 17 kg
- Installation: Wall-hung
- Base unit with 1 slow-close drawer