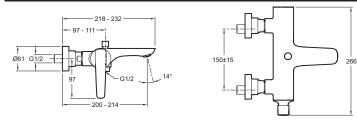

## **Technical drawing**

- Flow rate: 20 l/mn
- Non-return valve on shower outlet
- Ceramic disc cartridge

Product Specification: Single-lever wall-mount bath/shower mixer. 72319D. Collection: ALEO+. Installation: Wall-mount. Flow rate: 20 I/mn. Connection: With connectors and wall escutcheons. Non-return valve on shower outlet. Connectors with wall escutcheons. Ceramic disc cartridge. Automatic diverter.