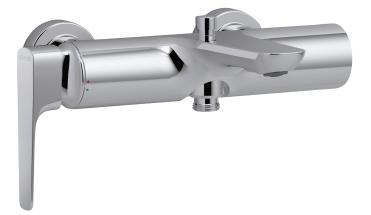

## Single-lever wall-mount bath/shower mixer

72319D

## Collection: ALEO+

Finish\*:

CP - Polished Chrome

Features

- Installation: Wall-mount
- Connection: With connectors and wall escutcheons
- Connectors with wall escutcheons
- Automatic diverter

## **Technical drawing**

- Flow rate: 20 l/mn
- Non-return valve on shower outlet
- Ceramic disc cartridge

Product Specification: Single-lever wall-mount bath/shower mixer. 72319D. Collection: ALEO+. Installation: Wall-mount. Flow rate: 20 I/mn. Connection: With connectors and wall escutcheons. Non-return valve on shower outlet. Connectors with wall escutcheons. Ceramic disc cartridge. Automatic diverter.