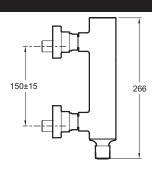

## **Technical drawing**

Product Specification: Single-lever wall-mount shower mixer. 72318D. Collection: ALEO+. Installation: Wall-mount. Flow rate: 13 l/mn. Connection: With connectors and wall escutcheons. Non-return valve on shower outlet. Connectors with wall escutcheons. Ceramic disc cartridge.