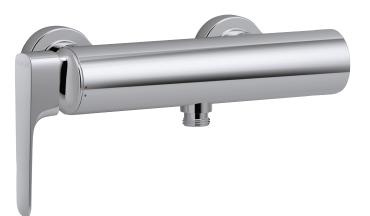

## Single-lever wall-mount shower mixer

72318D

Collection: ALEO+

## **Features**

- Installation: Wall-mount
- Connection: With connectors and wall escutcheons
- Connectors with wall escutcheons

- Flow rate: 13 l/mn
- Non-return valve on shower outlet
- Ceramic disc cartridge