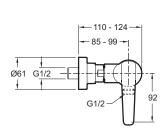

## **Technical drawing**

Product Specification: Single-lever wall-mount shower mixer. 72318D. Collection: ALEO+. Installation: Wall-mount. Flow rate: 13 l/mn. Connection: With connectors and wall escutcheons. Non-return valve on shower outlet. Connectors with wall escutcheons. Ceramic disc cartridge.