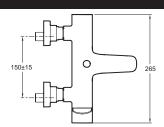

# **Technical drawing**

Product Specification: Single-lever wall-mount bath/shower mixer. 72282D. Collection: ALEO. Weight: 2.9 kg. Installation: Wall-mount. Normes: Standards: ACS (Certificate of Sanitary Compliance):10 ACC LY 113. Flow rate: 20 I/min. Connection: With connectors and wall escutcheons. Mechanism: Ceramic disc cartridge. Hole configuration: 150 ± 15 mm. Pushbutton automatic diverter. Non-return valve on shower outlet. Discreetly-positioned. anti-scale aerator: Easy replacement with no special tool (you can use a coin) and easier cleaning.