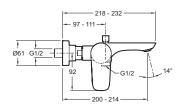

# **Technical drawing**

Product Specification: Single-lever wall-mount bath/shower mixer. 72282D. Collection: ALEO. Weight: 2.9 kg. Installation: Wall-mount. Normes: Standards: ACS (Certificate of Sanitary Compliance):10 ACC LY 113. Flow rate: 20 I/min. Connection: With connectors and wall escutcheons. Mechanism: Ceramic disc cartridge. Hole configuration: 150 ± 15 mm. Pushbutton automatic diverter. Non-return valve on shower outlet. Discreetly-positioned. anti-scale aerator: Easy replacement with no special tool (you can use a coin) and easier cleaning.