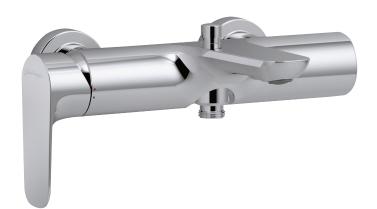

## Single-lever wall-mount bath/shower mixer

72282D

**Collection:** ALEO

#### Finish\*:

CP - Polished Chrome

## **Features**

- Weight: 2.9 kg
- Normes: Standards: ACS (Certificate of Sanitary Compliance):10 ACC LY 113
- Connection: With connectors and wall escutcheons
- $\bullet$  Hole configuration: 150  $\pm$  15 mm
- Non-return valve on shower outlet

- Installation: Wall-mount
- Flow rate: 20 I/min
- Mechanism: Ceramic disc cartridge
- Pushbutton automatic diverter
- Discreetly-positioned. anti-scale aerator: Easy replacement with no special tool (you can use a coin) and easier cleaning