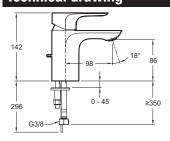

# **Technical drawing**

### **Features**

- Weight: 1.9 kg
- Normes: Standards: ACS (Certificate of Sanitary Compliance): 10 ACC LY 113
- Height under spout: 142 mm
- Mechanism: Ceramic disc cartridge
- Technological innovation: Water flows inside tap body without coming into contact with chrome or nickel: hygiene; safety. savings
- Anti-twist supply hoses: Easier tap mounting. no problems with tangled hoses
- Metal waste
- 5-year guarantee

- Installation: 1 hole
- Flow rate: 5 I/mn
- Connection: With supply hoses
- Flow restricted to 5L/min for water efficiency and comfort of use less risk of splashing
- Discreetly-positioned. anti-scale aerator: Easy replacement with no special tool (you can use a coin) and easier cleaning
- Side lift rod: Easier installation on small washbasins. more user accessibility
- Height under aerator: 86 mm