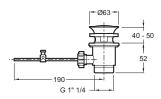

### **Features**

- Weight: 1.9 kg
- Normes: Standards: ACS (Certificate of Sanitary Compliance): 10 ACC LY 113
- Height under spout: 142 mm
- Mechanism: Ceramic disc cartridge
- Technological innovation: Water flows inside tap body without coming into contact with chrome or nickel: hygiene; safety. savings
- Anti-twist supply hoses: Easier tap mounting. no problems with tangled hoses
- Metal waste
- 5-year guarantee

- Installation: 1 hole
- Flow rate: 5 I/mn
- Connection: With supply hoses
- Flow restricted to 5L/min for water efficiency and comfort of use less risk of splashing
- Discreetly-positioned. anti-scale aerator: Easy replacement with no special tool (you can use a coin) and easier cleaning
- Side lift rod: Easier installation on small washbasins. more user accessibility
- Height under aerator: 86 mm