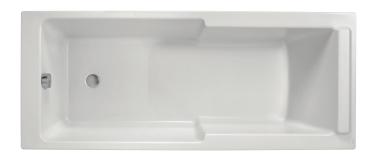

# Bath 170 x 75 cm, with adjustable feet

6D021

Collection: STRUKTURA

#### **Features**

• Dimensions: 170 x 75

• Material: Acrylic

• Volume: 192/122

• Struktura bath rounds out the washstation range

Added bathing comfort: bath has raised back

• Easy to step into: access height has been reduced to 51 cm

- Weight: 26.5 kg
- Installation: Drop in
- Shape: Rectangular
- Space-saving functions: shower and bath
- $\bullet$  Added showering comfort: flat-bottomed showering section equal to a shower tray 90 x 75 cm
- More modern: contemporary, geometric lines for a stylish bathroom