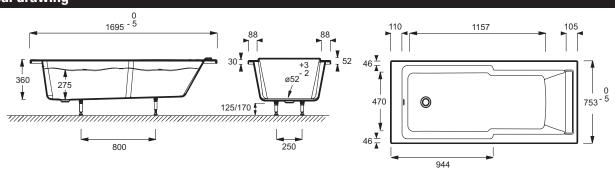

### **Technical drawing**

Product Specification: Bath 170 x 75 cm, with adjustable feet. 6D021. Collection: STRUKTURA. Dimensions: 170 x 75. Weight: 26.5 kg. Material: Acrylic. Installation: Drop in. Volume: 192/122. Shape: Rectangular. Struktura bath rounds out the washstation range. Space-saving functions: shower and bath. Added bathing comfort: bath has raised back. Added showering comfort: flat-bottomed showering section equal to a shower tray 90 x 75 cm. Easy to step into: access height has been reduced to 51 cm. More modern: contemporary. geometric lines for a stylish bathroom.